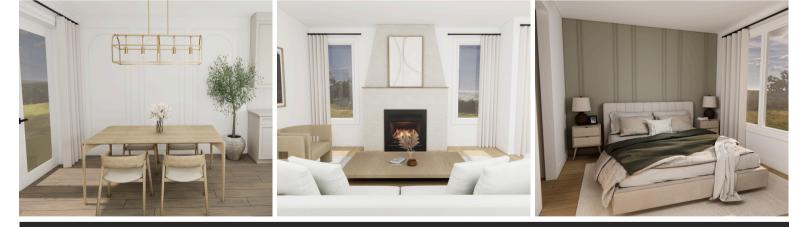

## HOME FEATURES

- CUSTOM VENETIAN PLASTER HOOD FAN & FIREPLACE DESIGN
- OAK WOOD ACCENTS
- CUSTOM DESIGNED FEATURE WALLS IN THE DINING ROOM & PRIMARY BEDROOM
- DOUBLE GARAGE & RV BAY
- AIR CONDITIONING
- GARAGE WITH HEATER, FLOOR DRAIN AND HOT & COLD HOSE BIBS