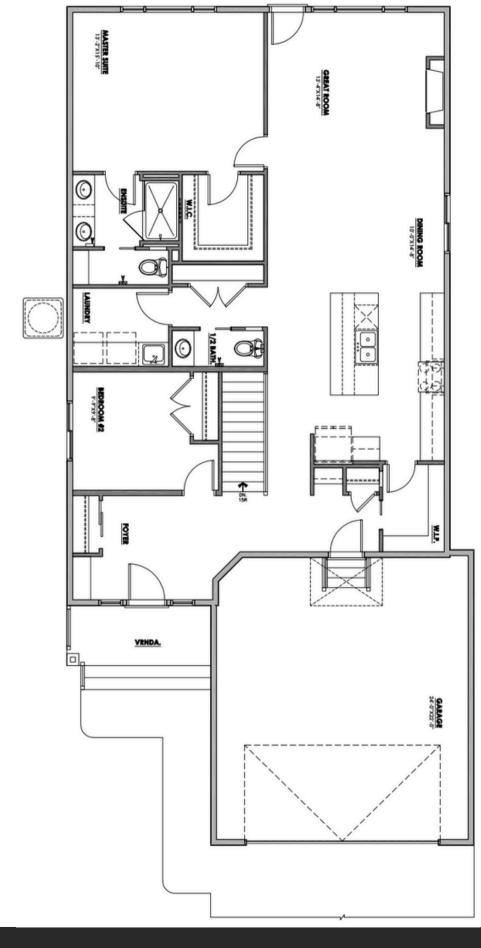

## HOME REFLECTIONS DESIGN

## 7 SYDWYCK CRES

These are preliminary renderings ONLY and are subject to change















1 Living Rooms

R

2 Bedrooms

1.5 Bathrooms

Double Garage Bungalow

galow 1524

1524 Square Feet





**7 SYDWYCK CRES** Main Floor













Bungalow



1524 Square Feet



## CONTACT US AT

HRD HOMES WWW.BUILDHRD.COM @HRDHOMES\_

5015 51 Ave Stony Plain, AB sales@buildhrd.com 587-991-9405

These are preliminary renderings ONLY and are subject to change



## HOME FEATURES

- CUSTOM VENETIAN PLASTER HOOD FAN & FIREPLACE DESIGN
- OAK WOOD ACCENTS
- CUSTOM DESIGNED FEATURE WALLS IN THE DINING ROOM & PRIMARY BEDROOM
- DOUBLE GARAGE & RV BAY
- AIR CONDITIONING
- GARAGE WITH HEATER, FLOOR DRAIN AND HOT & COLD HOSE BIBS