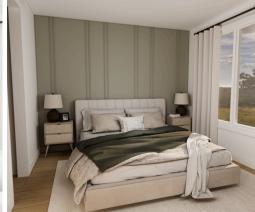

## **HOME FEATURES**

- CUSTOM VENETIAN PLASTER HOOD FAN & FIREPLACE DESIGN
- OAK WOOD ACCENTS
- CUSTOM DESIGNED FEATURE WALLS IN THE DINING ROOM & PRIMARY BEDROOM
- DOUBLE GARAGE & RV BAY
- AIR CONDITIONING
- GARAGE WITH HEATER, FLOOR DRAIN AND HOT & COLD HOSE BIBS

#### **UPGRADED FEATURES & ENHANCEMENTS**

THIS HOME INCLUDES PREMIUM UPGRADES BEYOND THE STANDARD SPECIFICATIONS, OFFERING ADDED VALUE, STYLE, AND FUNCTIONALITY!

- EXTERIOR: WOOD GRAIN LOOK ALUMINUM SOFFIT UPGRADED FROM STANDARD COLOUR ALUMINUM
- CABINETRY: 48"H UPPER CABINETS UPGRADED FROM 42"H ADDED FURNITURE KICK TO ELEVATE KITCHEN ISLAND
- **COUNTERTOPS:** 2CM QUARTZ COUNTERTOPS IN LAUNDRY ROOM UPGRADED FROM LAMINATE TOPS
- HOODFAN: VENETIAN PLASTERED HOODFAN WITH BLOWER INSERT UPGRADED FROM A STAINLESS STEEL CHIMNEY STYLE FAN
- PANTRY DOOR: STAINED MAPLE PANTRY DOOR WITH GLASS INSERT UPGRADED FROM STANDARD PAINTED DOOR
- **KITCHEN PLUMBING:** CHAMPAGNE BRONZE KITCHEN SINK FAUCET UPGRADED FROM CHROME
- ENSUITE SHOWER TILE: 2.5X9.75 VERTICAL STACKED SHOWER WALL TILE UPGRADED FROM 12X24 STANDARD WALL TILE
- FIREPLACE & BUILT-INS: CUSTOM DESIGNED FIREPLACE WITH MASONRY & A STAINED MAPLE MANTLE WITH ARCHED BUILT-INS ON EITHER SIDE WITH CABINETS AND FLOATING SHELVES
- FEATURE WALLS: CUSTOM DESIGNED WALL MOULDING IN THE PRIMARY BEDROOM