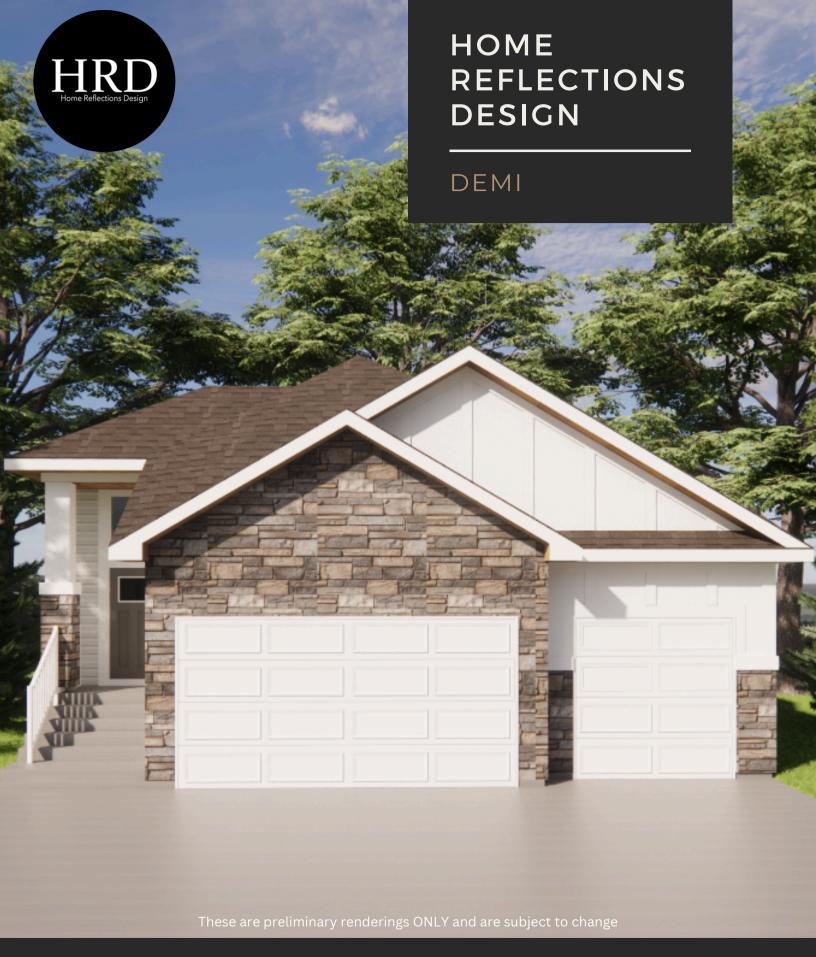

# **7 DARBY CRES**

Main Floor

















## 7 DARBY CRES

Foundation Floor















**CONTACT US AT** 

**HRD HOMES** 

WWW.BUILDHRD.COM @HRDHOMES

5015 51 Ave Stony Plain, AB sales@buildhrd.com









## **HOME FEATURES**

- CUSTOM VENETIAN PLASTER HOOD FAN & FIREPLACE DESIGN
- OAK WOOD ACCENTS
- CUSTOM DESIGNED FEATURE WALLS IN THE DINING ROOM & PRIMARY BEDROOM
- DOUBLE GARAGE & RV BAY
- AIR CONDITIONING
- GARAGE WITH HEATER, FLOOR DRAIN AND HOT & COLD HOSE BIBS



#### 7 DARBY CRESCENT SPRUCE GROVE

#### **UPGRADED FEATURES & ENHANCEMENTS**

THIS HOME INCLUDES PREMIUM UPGRADES BEYOND THE STANDARD SPECIFICATIONS, OFFERING ADDED VALUE, STYLE, AND FUNCTIONALITY!

- EXTERIOR: WOOD GRAIN LOOK ALUMINUM SOFFIT UPGRADED FROM STANDARD COLOUR ALUMINUM
- CABINETRY: