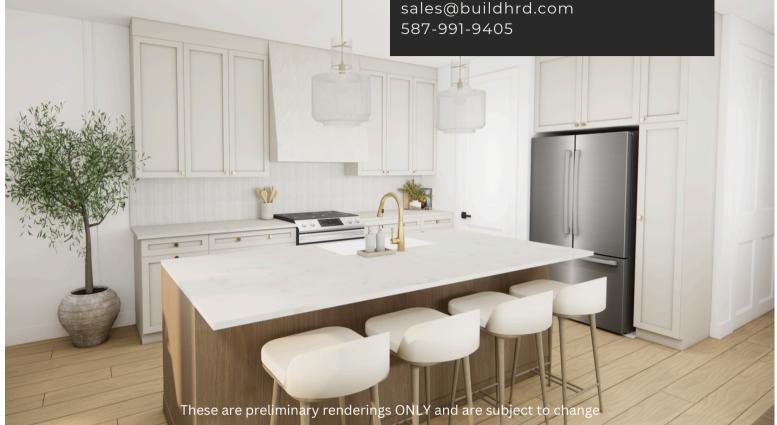

## **HOME FEATURES**

- CUSTOM VENETIAN PLASTER HOOD FAN & FIREPLACE DESIGN
- OAK WOOD ACCENTS
- CUSTOM DESIGNED FEATURE WALLS IN THE DINING ROOM & PRIMARY BEDROOM
- DOUBLE GARAGE & RV BAY
- AIR CONDITIONING
- GARAGE WITH HEATER, FLOOR DRAIN AND HOT & COLD HOSE BIBS

#### **UPGRADED FEATURES & ENHANCEMENTS**

THIS HOME INCLUDES PREMIUM UPGRADES BEYOND THE STANDARD SPECIFICATIONS, OFFERING ADDED VALUE, STYLE, AND FUNCTIONALITY!

- EXTERIOR: WOOD GRAIN LOOK ALUMINUM SOFFIT UPGRADED FROM STANDARD COLOUR ALUMINUM
- CABINETRY: 48"H UPPER CABINETS UPGRADED FROM 42"H ADDED FURNITURE KICK TO ELEVATE KITCHEN ISLAND
- **COUNTERTOPS:** 2CM QUARTZ COUNTERTOPS IN LAUNDRY ROOM UPGRADED FROM LAMINATE TOPS
- HOODFAN: VENETIAN PLASTERED HOODFAN WITH BLOWER INSERT UPGRADED FROM A STAINLESS STEEL CHIMNEY STYLE FAN
- PANTRY DOOR: STAINED MAPLE PANTRY DOOR WITH GLASS INSERT UPGRADED FROM STANDARD PAINTED DOOR
- **KITCHEN PLUMBING:** CHAMPAGNE BRONZE KITCHEN SINK FAUCET UPGRADED FROM CHROME
- ENSUITE SHOWER TILE: 2.5X9.75 VERTICAL STACKED SHOWER WALL TILE UPGRADED FROM 12X24 STANDARD WALL TILE
- FIREPLACE & BUILT-INS: CUSTOM DESIGNED FIREPLACE WITH MASONRY & A STAINED MAPLE MANTLE WITH ARCHED BUILT-INS ON EITHER SIDE WITH CABINETS AND FLOATING SHELVES
- FEATURE WALLS: CUSTOM DESIGNED WALL MOULDING IN THE PRIMARY BEDROOM