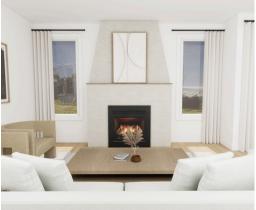

#### **UPGRADED FEATURES & ENHANCEMENTS**

THIS HOME INCLUDES PREMIUM UPGRADES BEYOND THE STANDARD SPECIFICATIONS, OFFERING ADDED VALUE, STYLE, AND FUNCTIONALITY!

- EXTERIOR: WOOD GRAIN LOOK ALUMINUM SOFFIT UPGRADED FROM STANDARD COLOUR ALUMINUM
- CABINETRY: 48"H UPPER CABINETS UPGRADED FROM 42"H ADDED FURNITURE KICK TO ELEVATE KITCHEN ISLAND
- **COUNTERTOPS:** 2CM QUARTZ COUNTERTOPS IN LAUNDRY ROOM UPGRADED FROM LAMINATE TOPS
- HOODFAN: VENETIAN PLASTERED HOODFAN WITH BLOWER INSERT UPGRADED FROM A STAINLESS STEEL CHIMNEY STYLE FAN
- PANTRY DOOR: STAINED MAPLE PANTRY DOOR WITH GLASS INSERT UPGRADED FROM STANDARD PAINTED DOOR
- **KITCHEN PLUMBING:** CHAMPAGNE BRONZE KITCHEN SINK FAUCET UPGRADED FROM CHROME
- ENSUITE SHOWER TILE: 2.5X9.75 VERTICAL STACKED SHOWER WALL TILE UPGRADED FROM 12X24 STANDARD WALL TILE
- FIREPLACE & BUILT-INS: CUSTOM DESIGNED FIREPLACE WITH MASONRY & A STAINED MAPLE MANTLE WITH ARCHED BUILT-INS ON EITHER SIDE WITH CABINETS AND FLOATING SHELVES
- FEATURE WALLS: CUSTOM DESIGNED WALL MOULDING IN THE PRIMARY BEDROOM