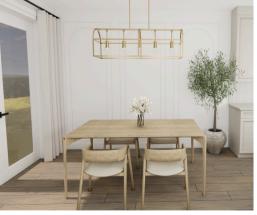

#### **UPGRADED FEATURES & ENHANCEMENTS**

THIS HOME INCLUDES PREMIUM UPGRADES BEYOND THE STANDARD SPECIFICATIONS, OFFERING ADDED VALUE, STYLE, AND FUNCTIONALITY!

- EXTERIOR: WOOD GRAIN LOOK ALUMINUM SOFFIT UPGRADED FROM STANDARD COLOUR ALUMINUM
- CABINETRY: 48"H UPPER CABINETS UPGRADED FROM 42"H ADDED FURNITURE KICK TO ELEVATE KITCHEN ISLAND
- **COUNTERTOPS:** 2CM QUARTZ COUNTERTOPS IN LAUNDRY ROOM UPGRADED FROM LAMINATE TOPS
- HOODFAN: VENETIAN PLASTERED HOODFAN WITH BLOWER INSERT UPGRADED FROM A STAINLESS STEEL CHIMNEY STYLE FAN
- PANTRY DOOR: STAINED MAPLE PANTRY DOOR WITH GLASS INSERT UPGRADED FROM STANDARD PAINTED DOOR
- **KITCHEN PLUMBING:** CHAMPAGNE BRONZE KITCHEN SINK FAUCET UPGRADED FROM CHROME
- ENSUITE SHOWER TILE: 2.5X9.75 VERTICAL STACKED SHOWER WALL TILE UPGRADED FROM 12X24 STANDARD WALL TILE
- FIREPLACE & BUILT-INS: CUSTOM DESIGNED FIREPLACE WITH MASONRY & A STAINED MAPLE MANTLE WITH ARCHED BUILT-INS ON EITHER SIDE WITH CABINETS AND FLOATING SHELVES
- FEATURE WALLS: CUSTOM DESIGNED WALL MOULDING IN THE PRIMARY BEDROOM