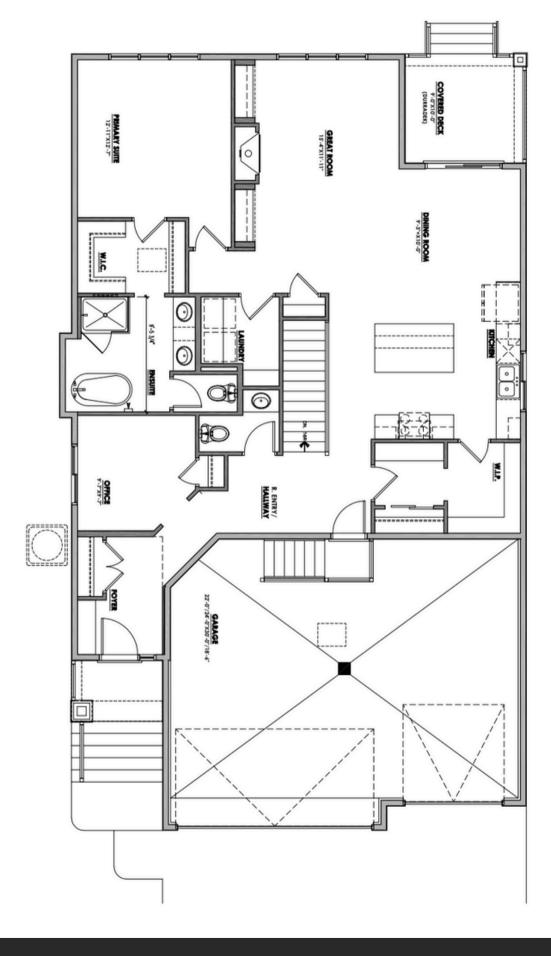

# **7 DARBY CRES**

Main Floor

















## 7 DARBY CRES

Foundation Floor















**CONTACT US AT** 

**HRD HOMES** 

WWW.BUILDHRD.COM @HRDHOMES

5015 51 Ave Stony Plain, AB sales@buildhrd.com









## **HOME FEATURES**

- CUSTOM VENETIAN PLASTER HOOD FAN & FIREPLACE DESIGN
- OAK WOOD ACCENTS
- CUSTOM DESIGNED FEATURE WALLS IN THE DINING ROOM & PRIMARY BEDROOM
- DOUBLE GARAGE & RV BAY
- AIR CONDITIONING
- GARAGE WITH HEATER, FLOOR DRAIN AND HOT & COLD HOSE BIBS



#### 7 DARBY CRESCENT SPRUCE GROVE

#### **UPGRADED FEATURES & ENHANCEMENTS**

THIS HOME INCLUDES PREMIUM UPGRADES BEYOND THE STANDARD SPECIFICATIONS, OFFERING ADDED VALUE, STYLE, AND FUNCTIONALITY!

- EXTERIOR: WOOD GRAIN LOOK ALUMINUM SOFFIT UPGRADED FROM STANDARD COLOUR ALUMINUM
- CABINETRY: 48"H UPPER CABI