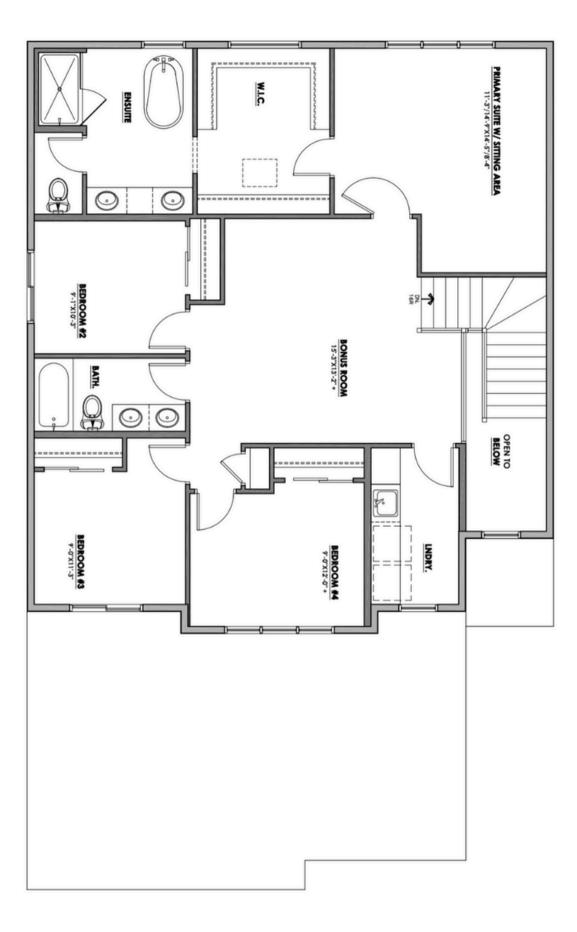

# HOME REFLECTIONS DESIGN

## **39 DARBY CRES**















4 Bedrooms 2.5 Bathrooms Triple Garage

2-Story





**39 DARBY CRES** 

Main Floor















2552 Square Feet





#### **39 DARBY CRES**

Upper Floor















#### CONTACT US AT

HRD HOMES WWW.BUILDHRD.COM @HRDHOMES\_

5015 51 Ave Stony Plain, AB sales@buildhrd.com 587-991-9405

These are preliminary renderings ONLY and are subject to change



### HOME FEATURES

- CUSTOM VENETIAN PLASTER HOOD FAN & FIREPLACE DESIGN
- OAK WOOD ACCENTS
- CUSTOM DESIGNED FEATURE WALLS IN THE DINING ROOM & PRIMARY BEDROOM
- DOUBLE GARAGE & RV BAY
- AIR CONDITIONING
- GARAGE WITH HEATER, FLOOR DRAIN AND HOT & COLD HOSE BIBS