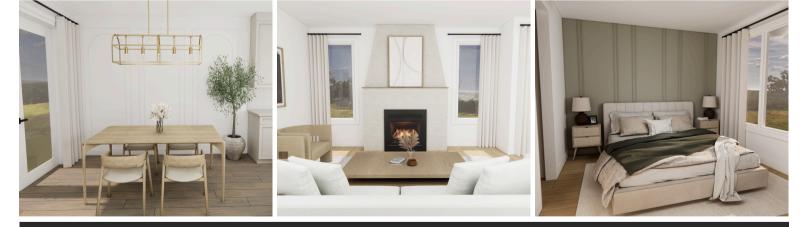

### HOME FEATURES

- CUSTOM VENETIAN PLASTER HOOD FAN & FIREPLACE DESIGN
- OAK WOOD ACCENTS
- CUSTOM DESIGNED FEATURE WALLS IN THE DINING ROOM & PRIMARY BEDROOM
- DOUBLE GARAGE & RV BAY
- AIR CONDITIONING
- GARAGE WITH HEATER, FLOOR DRAIN AND HOT & COLD HOSE BIBS