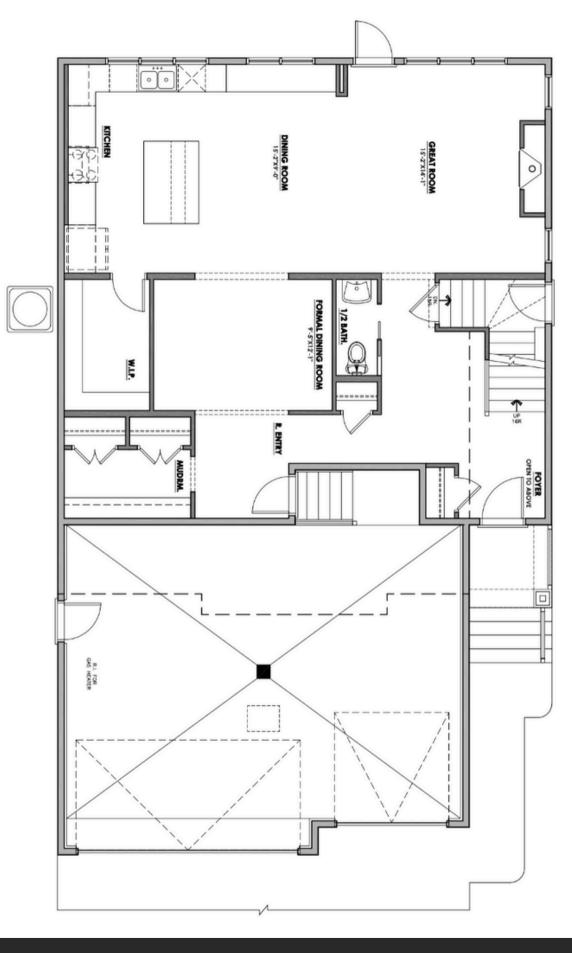

## **39 DARBY CRES**

4 Bedrooms 2.5 Bathrooms Triple Garage

2-Story

**39 DARBY CRES** 

Main Floor

2552 Square Feet